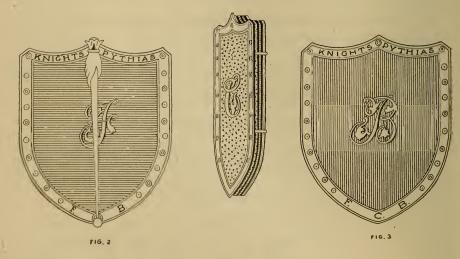

#### Door Shields.

NOTE.—We wish to call special attention to our improved Door Shields, and particularly to the combination Door Shields and Holder, and to the Combination Door Shields, Holder and Knocker. These are the best and most convenient Door Shields in the market, having many advantages over the old style painted tin Shields. They are always in their place, noiseless, durable, and handsome. The three Shields are designed to remain in the Holder or Frame at all times, and can be arranged for any Rank in almost an instant. The mode of operating will be readily understood at a glance at the illustration. The entire set, including the Holder, can also be removed in a moment when necessary. Our other style of Door Shields possess many of the advantages mentioned above.

| 10 | Door Shields, covered with cashmere in emblematic colors of the Ranks, ornamented with metal escutcheon or letter and row of metal ornaments around outer edge; per set of three                                                                                                                                                             | \$ 2 00 |
|----|----------------------------------------------------------------------------------------------------------------------------------------------------------------------------------------------------------------------------------------------------------------------------------------------------------------------------------------------|---------|
| 11 | Door Shields, covered with silk finished velvet, in emblematic colors of the Ranks, ornamental nickel-plated letters F. C. B. and row of handsome nickel-plated ornaments around outer edge; very handsome and durable (see Plate A, Fig. 1); per set of three                                                                               | 3 75    |
| 2  | Door Shields, covered with plush in emblematic colors of the Ranks, ornamental nickel-plated letters F. C. B. and row of handsome nickel-plated ornaments around outer edge; elegant and durable (see Plate A, Fig. 1); per set of three                                                                                                     | 4 25    |
| 13 | Combination Door Shields and Holder, Shields covered with silk finished velvet in emblematic colors of the Ranks, with ornamental nickel-plated letters F. C. B.; Holder, nickel-plated and ornamented; the most convenient, durable, and handsome article of the kind in the market (see Plate A, Fig. 3); complete                         | 3 75    |
| 14 | Combination Door Shields and Holder, same as No. 13, but Shields covered with cashmere; per set of three (See Plate A, Fig. 3)                                                                                                                                                                                                               | 3 00    |
| 15 | Combination Door Shields, Holder and Knocker; Shields covered with silk finished velvet in emblematic colors of the Ranks with ornamental nickel-plated letters F. C. B.; Holder and Knocker nickel-plated and ornamented; the most complete and convenient article ever devised; every Lodge should have it (see Plate A, Fig. 2); complete | 4 80    |
| 16 | Combination Door Shields, Holder and Knocker; Shields covered with cashmere, otherwise same as No. 15 (see Plate A. Fig. 2)                                                                                                                                                                                                                  | 4 00    |